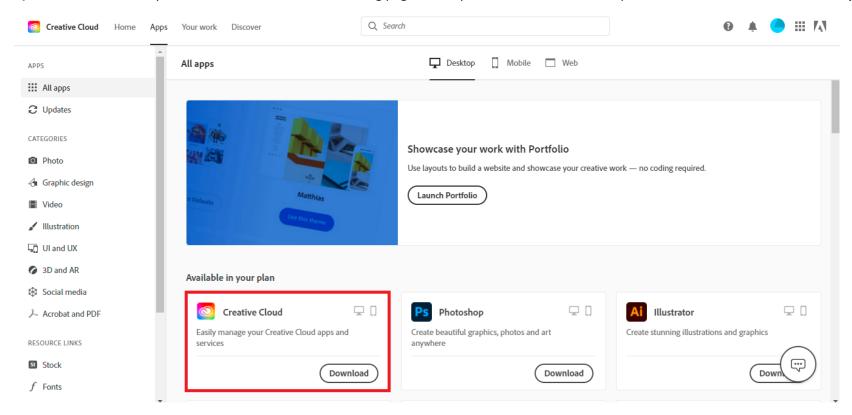

# PROFESSORS, PHD STUDENTS, RESEARCHERS AND TA Sign in New user? Create an account Email address polimi.it Continue POLITECNICO MILANO 1863 Accedi a Servizi Cloud Adobe

2) After authentication you will be redirected to the following page where you can download the setup of the Adobe Creative Cloud Desktop App: