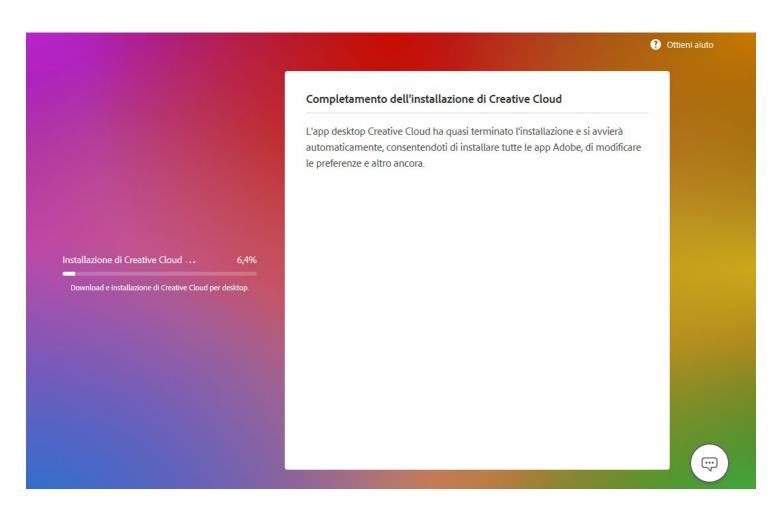

# Installation

1) After the download, start the setup and wait for the installation to finish