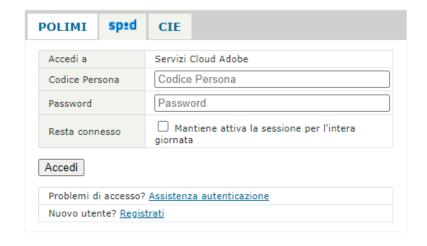

# PROFESSORS, PHD STUDENTS, RESEARCHERS AND TA Sign in New user? Create an account Email address polimi.it Continue POLITECNICO MILANO 1863 Accedi a Servizi Cloud Adobe

2) After authentication you will be redirected to the following page where you can download the setup of the Adobe Creative Cloud Desktop App: