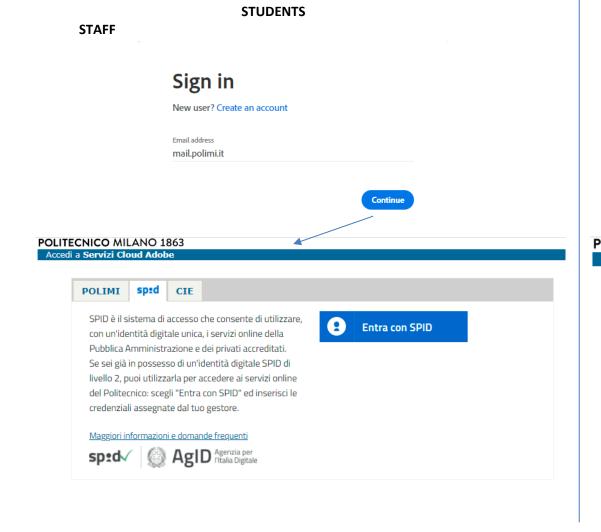

## **Download**

1) Go to the page <a href="https://creativecloud.adobe.com/apps/all/desktop">https://creativecloud.adobe.com/apps/all/desktop</a> and log in as shown below:

# PROFESSORS, PHD STUDENTS, RESEARCHERS AND TA Sign in New user? Create an account Email address polimi.it Continue POLITECNICO MILANO 1863 Accedi a Servizi Cloud Adobe

2) After authentication you will be redirected to the following page where you can download the setup of the Adobe Creative Cloud Desktop App: